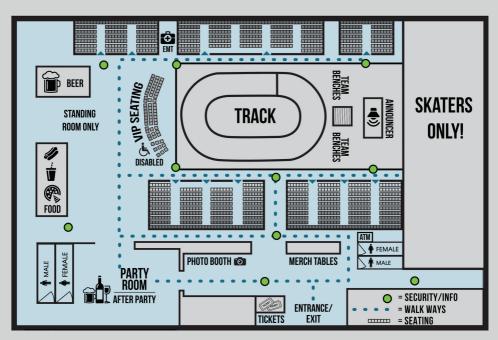

Shriner's Auditorium, Wilmington, MA

BOSTONROLLERDERBY.COM @BOSTONDERBY

DOORS OPEN @ 4:00 PM